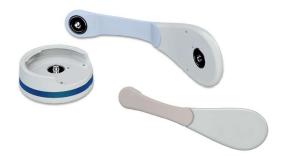

# PORTABLE ECG WITH EMBEDDED IA

Very innovative ECG embedding IA detect heart issues in advance

The device is very cost effective and work 7 days before recharging it.

Low cost thanks to the optimized hardware and firmware, which fits in small memory footprint

Product Size in mm (without external antennas): 115 x 35 x 6

Operating temperature: -20 to +55 DEGC