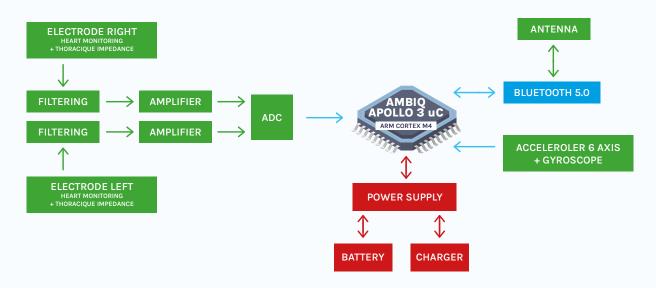

phological analysis and generates alarm events only on parameters deviation

Integrated rechargeable battery

Charging station for fast battery charging

Integrated 6-axis accelerometer + gyroscope sensor

Optimized power consumption and communication protocol, which allow very long operation (24/7) on a single battery charge (320 mAH):

- L 1 year on standby mode
- L 7 days with full operation (24/7)

ECG on-device processing and analysis

Comfort and reliability achieved by the ultra thin and light device design

Movement and fall detection by the integrated 6-axis sensor

Low cost thanks to the optimized hardware and firmware, which fits in small memory footprint

Product Size in mm (without external antennas): 115 x 35 x 6

Operating temperature: -20 to +55 DEGC

## **BLOCK DIAGRAM**



### **DELIVERY**

Schematics Layout eBOM Test program with test bench for manufacturing Ambiq uC Firmware

- L Production files (PCB Structure, Component placements for SMT production machines...)
- L Test program with test bench for manufacturing

### ASSOCIATED SERVICES

We can provide customization services either on the hardware or on the embedded software or on the mechanical design.

We can manage for you the EMS in charge of the production of the device.