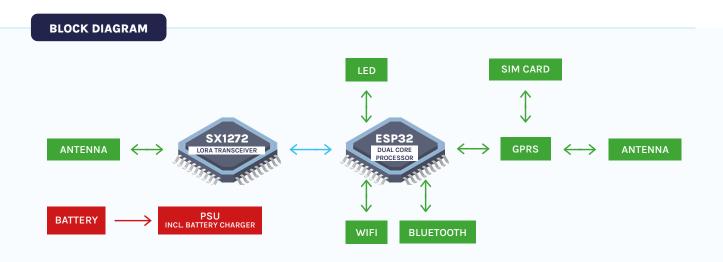

## **FEATURES**

1 channel Lora base station Not fully compliant with Lora standard as it doesn't support all the channels. Good for private uses.

Back-up battery to continue to operate even in case of electricity shut down

Very low cost

**BOM Highly Optimized** 

Product Size in mm (without external antennas):

34 x 110 x 35

Operating temperature: -20 to +55 DEGC

RF Sensitivity : -137 DBm RF Power : +20 dBm

Radio band: 868 MHz (LORA)

## DELIVERY

Schematics

Layout

еВОМ

- L Production files (PCB Structure, Component placements for SMT production machines...)
- L Test program with test bench for manufacturing

ESP32 Firmware

SX1272 Configuration